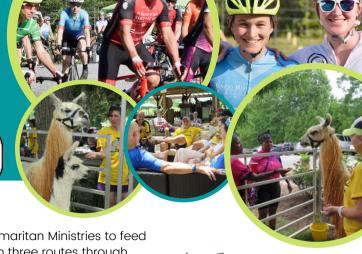

Tour de Llama is an annual bike ride fundraiser benefiting Samaritan Ministries to feed and shelter those in need. Hundreds of bicyclists choose from three routes through beautiful Yadkin County and then return to Divine Llama Vineyards for fun and fellowship on June 24. All funds raised will stay right here in our community. Your support helps us continue our mission of serving our guests every day.