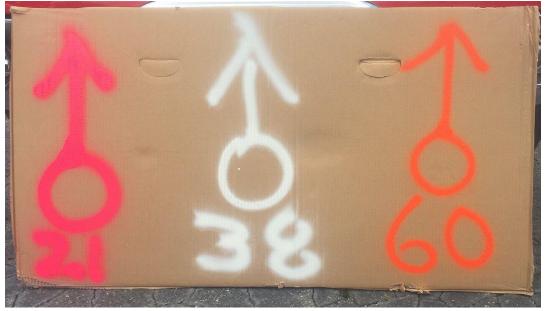

Tour De Llama course notes.

Gps routes 21 mile https://ridewithgps.com/routes/26803825 38 mile https://ridewithgps.com/routes/29223108 60 mile https://ridewithgps.com/routes/29187193

21 mile marked pink38 mile marked white60 mile marked orange